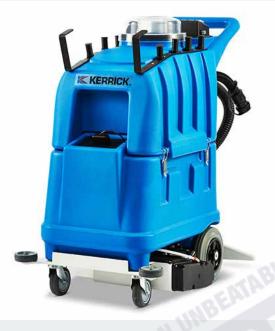

## Elite Silent Shampooer - 50L

Self-contained walk-behind professional carpet cleaner for large area cleaning. Ideal for the commercial grade cleaning of offices, hotels, schools, aged care and healthcare facilities.

- Self contained walk behind professional carpet cleaner for large area cleaning
- Built in rotating brush and squeegee
- Ultra quiet for daytime cleaning
- Features an instant heating unit for cleaning dirty textiles and carpets immediately after the machine is turned on, saving time and improving efficiency
- Adjustable brush pressure and waterflow
- Optional upholstery tools, hard floor brush and squeegee
- Optional instant water feature
- Tanks separate for easy transport
- Include Drain hose

## **Technical specifications**

| Description          | Unit   | Elite              |
|----------------------|--------|--------------------|
| Part no.             |        | VE ELITE SILENT PA |
| Input                | Volts  | 240                |
| Rated Power          | Watts  | 1500               |
| Water Lift           | mm     | 3400               |
| Airflow              | L/min. | 2700               |
| Pump                 | psi    | 130.5              |
| Sound Pressure Level | dB(A)  | 60                 |
| Detergent Tank       | Life   | 50                 |
| Tank Capacity        | L      | 50                 |
| Cleaning Path        | mm     | 500                |
| Hose Length          | m      | 8                  |
| Cable Length         | m      | 15                 |
| Toolset Size         | mm     | 38                 |