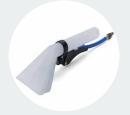

Specifications and details are subject to change without prior notice.

Carpet Tool - Extraction Wand and Nozzles

Upholstery Tool Plastic Body

## Accessories

SNS00808PA - Motor 3 stage 1300W Elite and Grace SNS00643C-M - Pump Maxi, Grace, Elite S Shurflo SNS00300 - Carpet Tool 3 Nozzles, Maxi, Grace, Elite SNSH75 Hose - 7.5m Complete Grace, Sabrina, Maxi SNS00010A - Upholstery Tool - Aluminium SNS00010PN - Upholstery Tool - Plastic Body CC K50/5 - 5 Litres K50 Shampoo