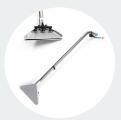

Specifications and details are subject to change without prior notice.

Carpet Tool - Extraction Wand and Nozzles

Upholstery Tool Plastic Body

## Accessories

SNS00808PA - Motor 3 stage 1300W Elite and Grace SNS00643C-M - Pump Maxi, Grace, Elite S Shurflo SNS00300 - Carpet Tool 3 Nozzles, Maxi, Grace, Elite SNSH75 Hose - 7.5m Complete Grace, Sabrina, Maxi SNS00010A - Upholstery Tool - Aluminium SNS00010PN - Upholstery Tool - Plastic Body CC K50/5 - 5 Litres K50 Shampoo