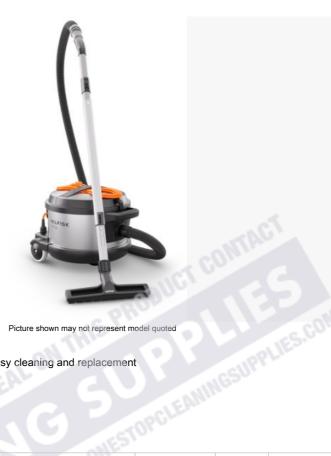

Picture shown may not represent model quoted

- Upstream HEPA filter in the lid for outstanding turbine protection and easy cleaning and replacement
- Improved already world-class low sound level for non-intrusive cleaning
- Upgraded storage for better cable protection and faster start of cleaning
- Detachable cord for easy replacement and extend lifetime

### The iconic GD930 vacuum

Model

| Ref. no.         | 107420775 |
|------------------|-----------|
| PRODUCT FEATURES |           |
| Dual power       | •         |
| HEPA filtration  | •         |

Cable storage Ergonomic handle