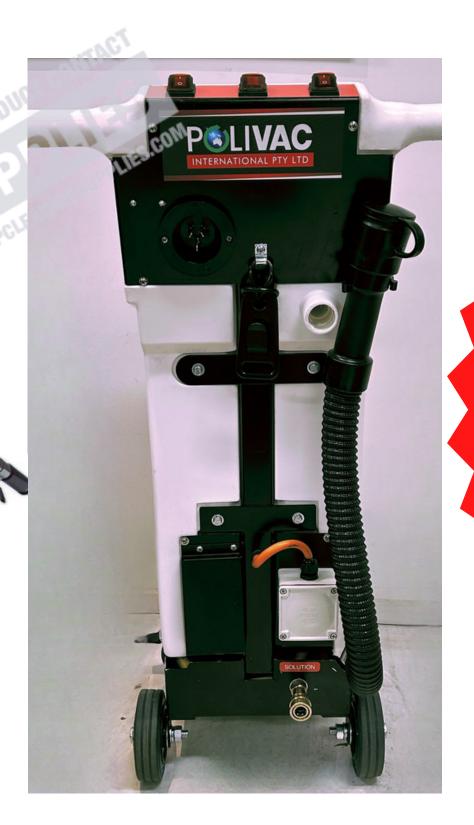

## **Other Features**

Low water level cut off switch on Fresh water tank High water level cut off switch on the dirt water tank Inline Filter for fresh water filtration 2 x Non marking lockable castor wheels at front 2 x Heavy duty Non marking wheels at Rear Illuminating Rocker switches with Membrane 15m heavy duty Rubber Extension lead