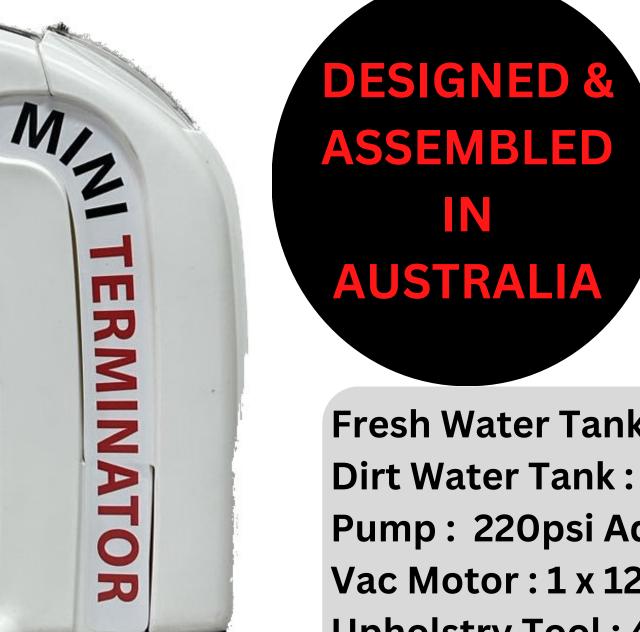

## MINI TERMINATOR

Fresh Water Tank: 20 Litres **Dirt Water Tank: 20 Litres** 

Pump: 220psi Aquatec Diaphram Vac Motor: 1 x 1200 Watt Ametek

**Upholstry Tool: 4" Single Jet Stainless Steel** 

Solution & GVac Hose: 3m Length

Working Pressure: 0-220PSI with Upholstery Tool

Dimensions: 42 x 53 x 89cm

Weight: 24Kg