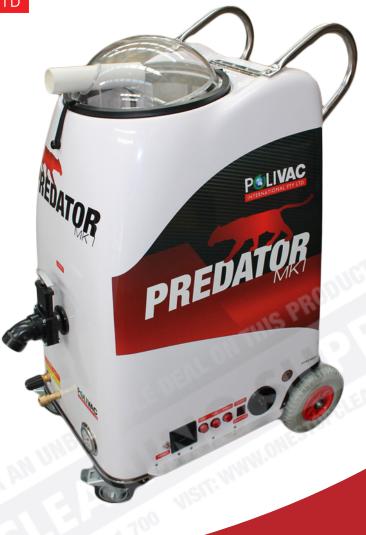

# Predator MK 1 CARPET EXTRACTOR

Explore Polivac Professional Cleaning Equipment WWW.POLIVAC.COM.AU

#### **OVERVIEW**

Introducing the all NEW Predator MK 1 Carpet Extractor.

Equipped with a NEW powerful 600 PSI pump, factory set to 500 PSI for maximum performance, the Predator MK 1 packs more punch than units twice its size.

All-Australian designed and built.

Comes complete with 7.5m solution hose, 7.5m vacuum hose, and a 2-jet stainless steel wand to help you handle any job! \*Optional 15 metre hose available.