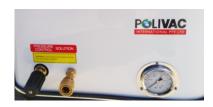

PRESSURE GAUGE 0-1500 PSI Glycerine-filled

PRESSURE ADJUSTMENT Combined external controller / air bleed vale

**BODY** Fibreglass with aluminium frame

WHEELS Front: 2-non marking lockable castors - Rear 2 pneumatic tyres (foam-filled)