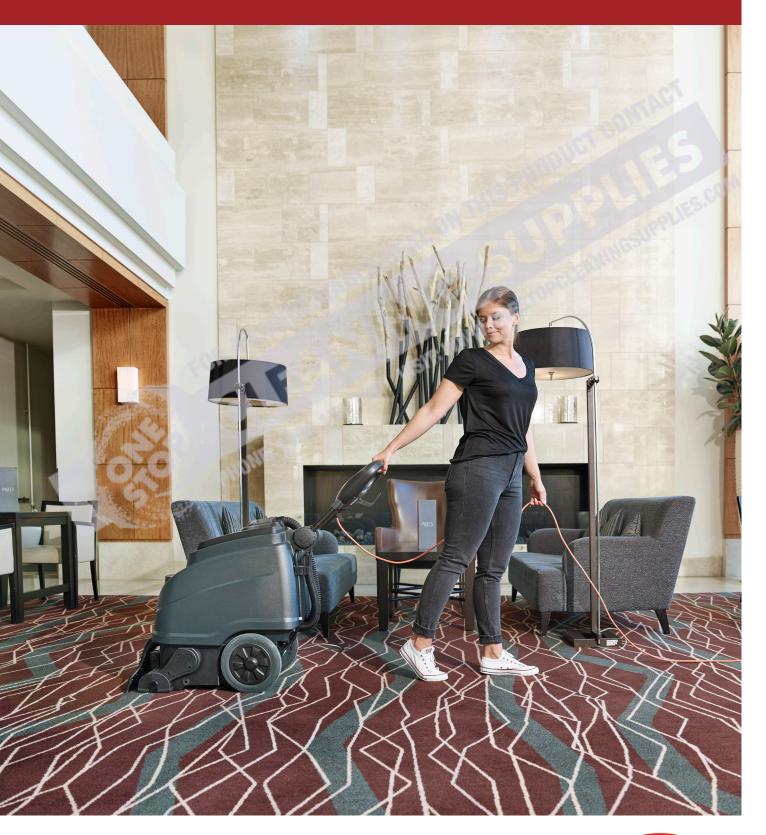

#### www.vipercleaning.com.au

The VIPER CEX410 is a professional self-contained and silent carpet extractor. With its excellent cleaning performance, you can maintain textiles like carpets and upholstery in an efficient and easy way, the powerful vacuum motor ensures fast dry-time.

The machine is equipped with large capacity tanks; 35L solution and 23L recovery made of ridged, chemical resistant and environmentally friendly polyethylene.

The handle can easily be adjusted for different operator heights to obtain an ergonomic working position.

- · Low sound level enabling daytime cleaning
- · Easy to maintain and service, with no tools needed
- · Manual upholster or floor tool accessories available
- · Foot operated parking stand for brush protection