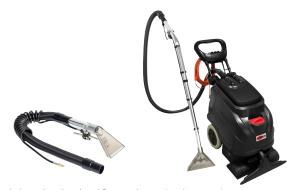

#### **Optional accessories**

| Floor tool kit incl. 2.5m hose        | VV81316 |
|---------------------------------------|---------|
| Upholster tool kit incl hose 63-250cm | VV81250 |
| Upholster hand tool                   | VV81314 |

Upholstery hand tool and floor tool as optional accessories